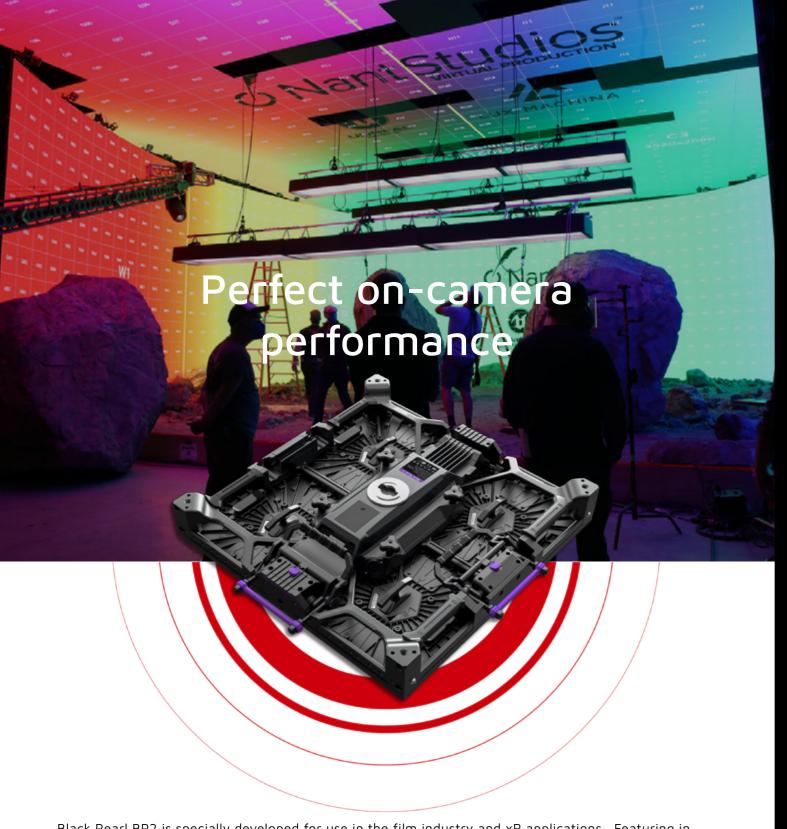

Black Pearl BP2 is specially developed for use in the film industry and xR applications. Featuring in large-scale film projects, such as The Mandalorian and Westworld, its features have been adapted based on extensive testing and industry partners' feedback.

The BP2V2 offers the trusted performance of the BP2 in an updated version with high-speed components. It results in an identical perfect on-camera performance as the BP2, adding quicker and easier camera set up and handling.

## Superb visuals and perfect on-camera behaviour

True-to-content effects are created with high refresh rates, outstanding color processing and great contrast ratios.

ROE Visual LED screens work with high-end components and state of the art driver IC's; making all the difference for the on-camera performance.