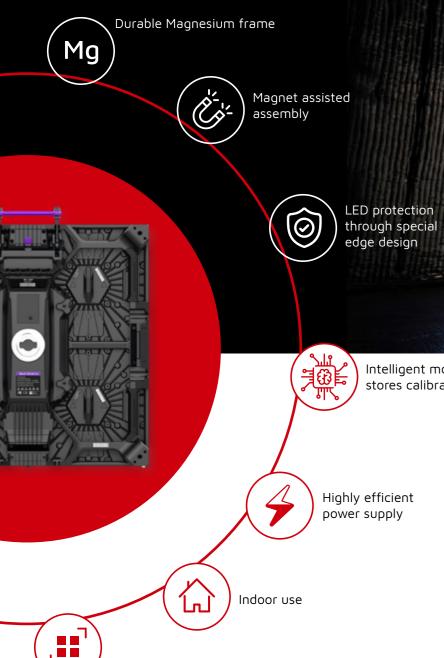

## Fast and Easy Set-up

The integrated magnet-assisted assembly, LED protection and smart lock system allow for automatic positioning and efficient installation. These features guarantee optimum panel protection during build and break.

# **Premier choice LED for** virtual production.

ROE Visual LED panels prove to be the ideal solution and canvas to portray to sets and backgrounds created in virtual reality.

Intelligent module stores calibration

Due to its stacking, hanging and curved installation options, the Black Pearl LED panels offer flexible nstallation solutions. Through concave or convex curving a larger field of view and a more immersive experience can be created.