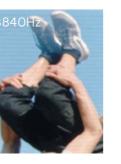

BP2V2 - 2.84mm

BP2V2 minimizes the scanning artifacts by having a high refresh rate in combination with a low scan rate.

High refresh rates help to avoid visible scan-lines. BP2V2 has a refresh rate of 7680 Hz.