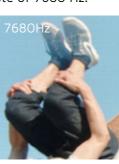

BP2V2 - 2.84mm

BP2V2 minimizes the scanning artifacts by having a high refresh rate in combination with a low scan rate.

High refresh rates help to avoid visible scan-lines. BP2V2 has a refresh rate of 7680 Hz.