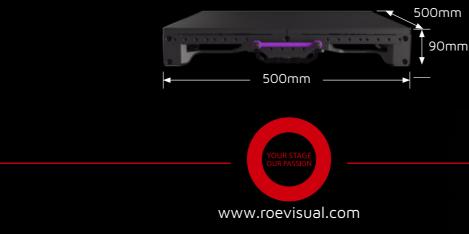

### Dimensions

### BP2V2

| 2.84 mm                                   |        |
|-------------------------------------------|--------|
| 1,500nits                                 |        |
| 500 x 500 x 90mm / 19.69" x 19.69" x 3.54 | 1"     |
| 176 x 176                                 |        |
| 9.35kg; 20.61lbs                          |        |
| 185W / 92W                                |        |
| 631 / 290                                 |        |
| Solid                                     |        |
| Front                                     |        |
| 20                                        |        |
| 12                                        |        |
| Concave O°~10°                            |        |
| SMD 1515 Black                            |        |
| 140°                                      |        |
| 140°                                      |        |
| 8                                         |        |
| 7680Hz                                    |        |
| 16bit                                     |        |
| Magnesium Alloy                           |        |
| -20°~ 45°C, 10~90% RH / -4°~113°F, 10~90  | 0% RH  |
| -40°~ 60°C, 10~90% RH / -40°~140°F, 10~   | 90% RH |
| Indoor                                    |        |
| CE, ETL, FCC                              |        |